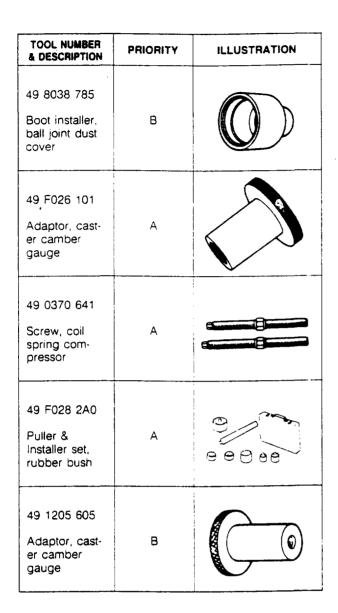

| TOOL NUMBER<br>& DESCRIPTION                         | PRIORITY | ILLUSTRATION |
|------------------------------------------------------|----------|--------------|
| 49 8038 785  Boot installer, ball joint dust cover   | В        |              |
| 49 F026 101  Adaptor, caster camber gauge            | Α        |              |
| 49 0370 641<br>Screw, coil<br>spring com-<br>pressor | Α        |              |
| 49 F028 2A0 Puller & Installer set, rubber bush      | Α        | 9 9 9 9      |
| 49 1205 605<br>Adaptor, caster camber<br>gauge       | 8        |              |